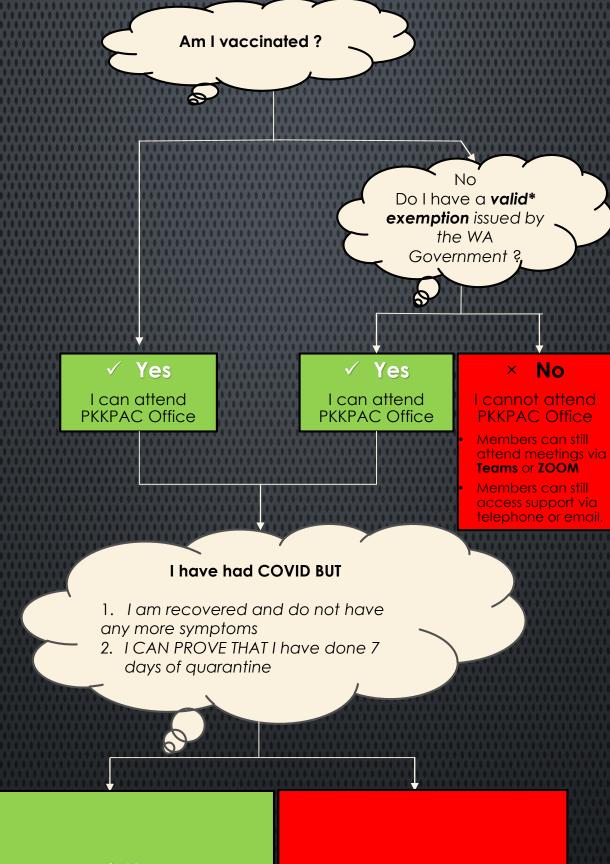

## **PKKPAC COVID-19 POLICY GUIDELINES**

## √ Yes

You can attend PKKPAC Office

- Exempt from testing for 12 weeks (as per dates within Exemption Certificate)
- Must always wear a mask
- Must dine separately for 3 weeks (from positive test) due to mask being required to be removed to eat

## × No

- Unless you are double vaccinated, or have a valid exemption certificate issued by the WA Government, you may not enter PKKPAC Office as per PKKPAC Policy.
- Members can still attend meetings via Zoom or Teams

<sup>\*</sup> Valid Exemption= An exempt person will have an exemption certificate issued by the WA Government that clearly identifies the member as being exempt from the requirement to be double vaccinated.